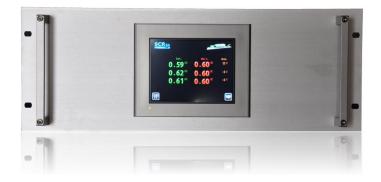

## Complete custom solutions

We can offer you complete solutions for your installations.

On your electrical cabinet, in a box, in a 19" rack with control of the regulation valves or massflowcontrollers, gas panel, management of machine or furnace, ...