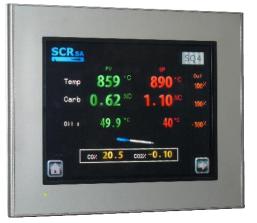

## SCR6000 Controller

Carbon potential regulation (multi-zone) Temperature control CO regulation Passing time regulation

Customer-specific automation function

## Technical specifications:

- Screen from 5.7 to 12" TFT 65536 colors
- Intuitive and fully customized graphical interface
- Siemens S7 communication protocol
- Communication Ethernet TCP/Modbus, Profibus, Profinet
- 24V DC power supply
- IP65 front panel
- Operating temperature from 0 to 50°C